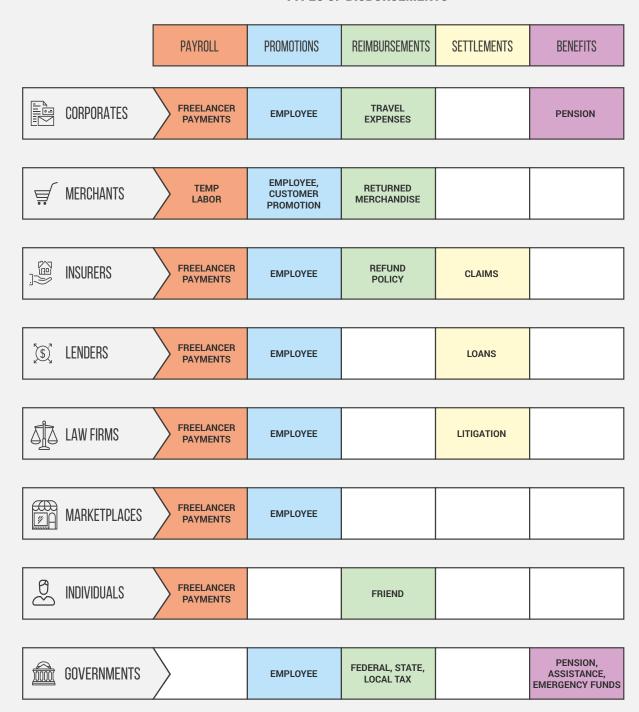

#### **Disbursements Ecosystem Framework**

**ENTITIES THAT MAKE DISBURSEMENTS** 

The PYMNTS.com Disbursements Tracker™ is designed to give a breakdown of industry players and cover the news and trends in the disbursements ecosystem. New companies will be added to the provider directory each month based on movements in the space. Those included in the directory have been sorted based on the following framework:

#### TYPES OF DISBURSEMENTS

**NETWORKS** 

**ENABLING PLATFORMS** 

POINT SOLUTIONS

PROSPER.

SIMPLE

American Express Serve offers a cash load network and money management capabilities in its service's prepaid suite. The companies' services include direct deposit, bill pay, mobile check capture and personal financial management tools.

#### VERTICALS

| GOVERNMENT | CORPORATES | MERCHANTS | LENDERS | INSURERS | LAW FIRMS | PEOPLE | MARKETPLACE |
|------------|------------|-----------|---------|----------|-----------|--------|-------------|
|            | /          | /         | /       | /        |           |        |             |