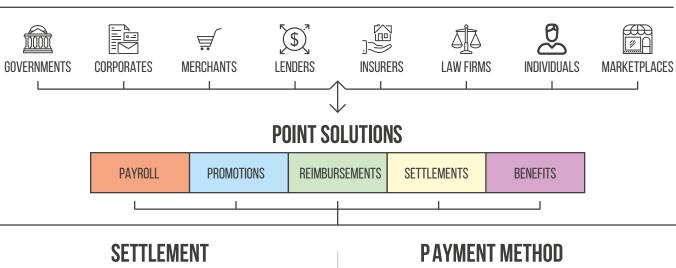

#### **Disbursements Ecosystem Framework**

**ENTITIES THAT MAKE DISBURSEMENTS** 

The PYMNTS.com Disbursements Tracker™ is designed to give a breakdown of industry players and cover the news and trends in the disbursements ecosystem. New companies will be added to the provider directory each month based on movements in the space. Those included in the directory have been sorted based on the following framework:

#### TYPES OF DISBURSEMENTS

**NETWORKS** 

**ENABLING PLATFORMS** 

POINT SOLUTIONS

PROSPER.

SIMPLE

American Express Serve offers a cash load network and money management capabilities in its service's prepaid suite. The companies' services include direct deposit, bill pay, mobile check capture and personal financial management tools.

#### VERTICALS

| GOVERNMENT | CORPORATES | MERCHANTS | LENDERS | INSURERS | LAW FIRMS | PEOPLE | MARKETPLACE |
|------------|------------|-----------|---------|----------|-----------|--------|-------------|
|            | /          | /         | /       | /        |           |        |             |