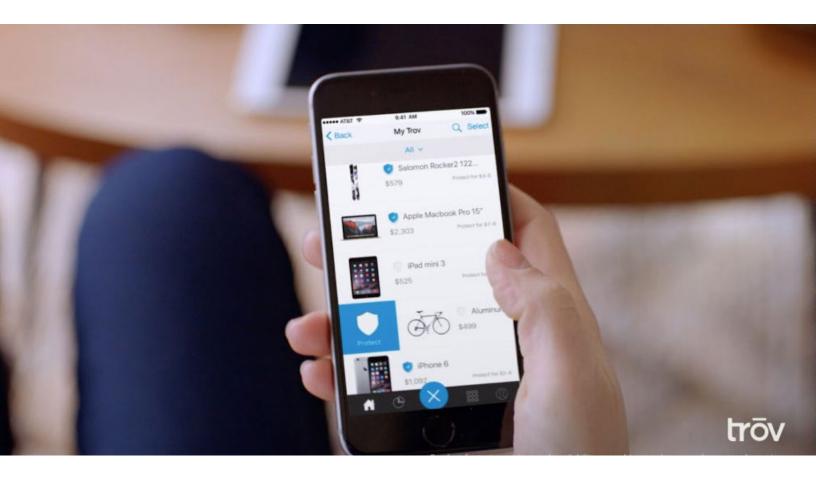

### Trov details mobile disbursement barriers

Forty-five percent of consumers around the world own smartphones, and a growing share expect these devices to have more functionality than ever before — which includes offering their preferred insurance disbursement preferences. Insurers have been slow to adopt these technologies due to legal and security concerns, but their opportunity to utilize mobile disbursements remains, especially as mobile phone adoption worldwide rises. In this month's Feature Story (p. 8), Michele Schmitt, senior product manager for Trōv, discusses how mobile disbursements are progressing and what is holding insurers back from full adoption.