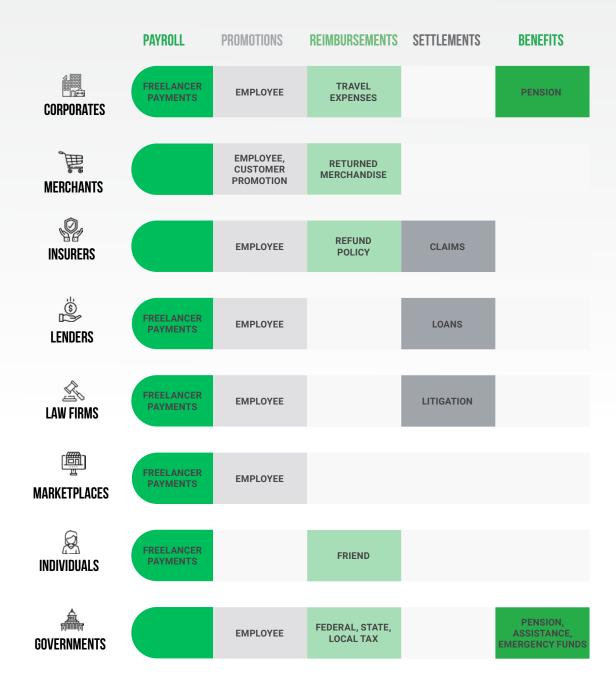

# DISBURSEMENTS ECOSYSTEM FRAMEWORK

The PYMNTS.com Disbursements Tracker® is designed to give a breakdown of industry players and cover the news and trends in the disbursements ecosystem. New companies will be added to the provider directory each month based on movements in the space. Those included in the directory have been sorted based on the following framework:

#### **TYPES OF DISBURSEMENTS**