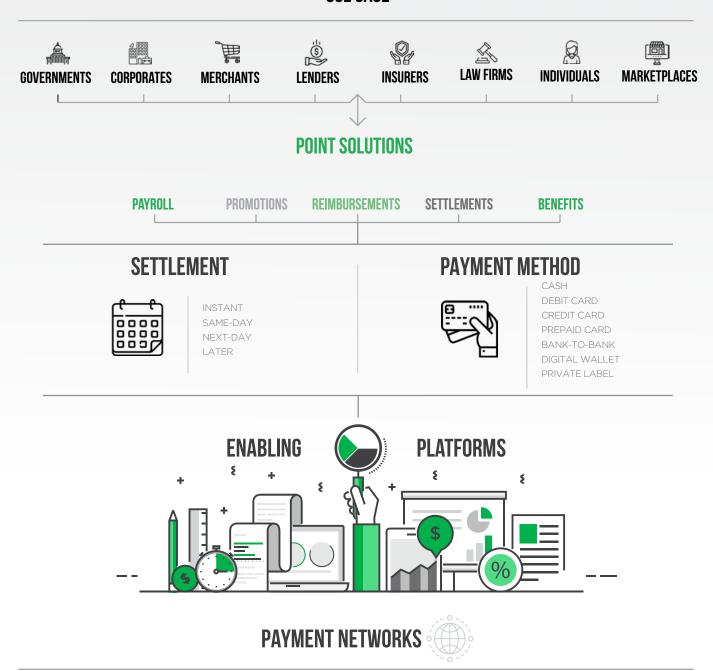

# DISBURSEMENTS ECOSYSTEM FRAMEWORK

The PYMNTS.com Disbursements Tracker® is designed to give a breakdown of industry players and cover the news and trends in the disbursements ecosystem. New companies will be added to the provider directory each month based on movements in the space. Those included in the directory have been sorted based on the following framework:

#### **TYPES OF DISBURSEMENTS**