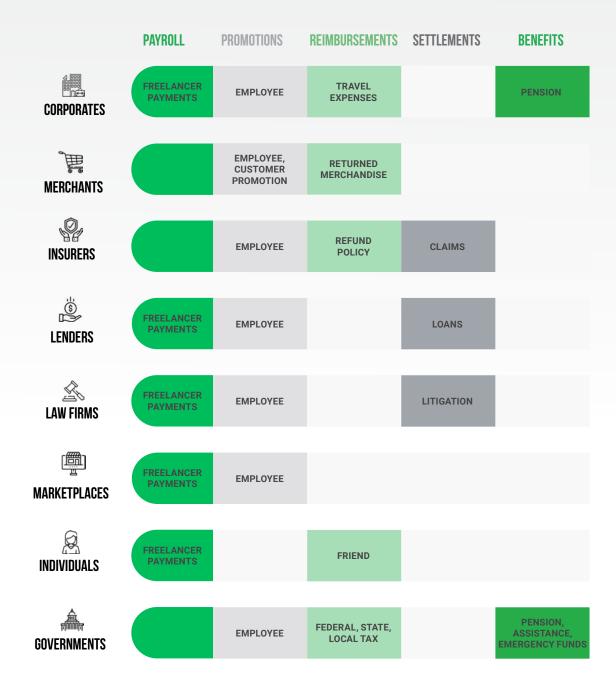

### DISBURSEMENTS ECOSYSTEM FRAMEWORK

The PYMNTS.com Disbursements Tracker® is designed to give a breakdown of industry players and cover the news and trends in the disbursements ecosystem. New companies will be added to the provider directory each month based on movements in the space. Those included in the directory have been sorted based on the following framework:

### TYPES OF DISBURSEMENTS