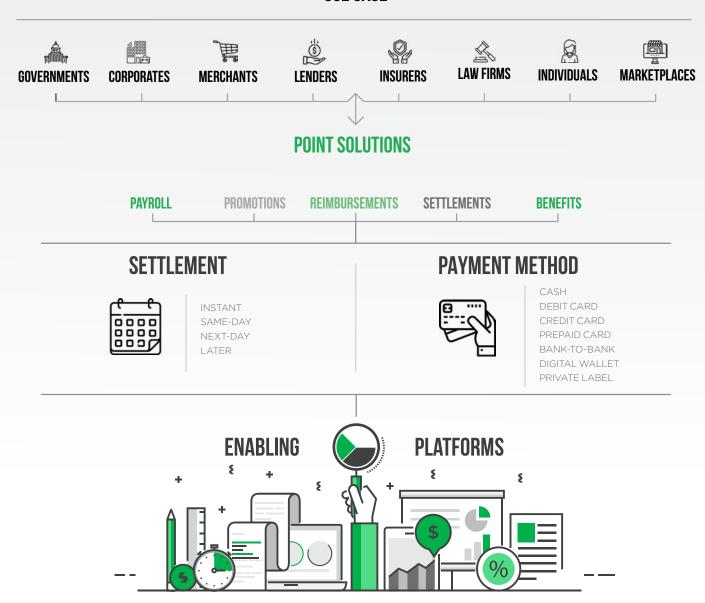

### DISBURSEMENTS ECOSYSTEM FRAMEWORK

The PYMNTS.com Disbursements Tracker® is designed to give a breakdown of industry players and cover the news and trends in the disbursements ecosystem. New companies will be added to the provider directory each month based on movements in the space. Those included in the directory have been sorted based on the following framework:

### TYPES OF DISBURSEMENTS