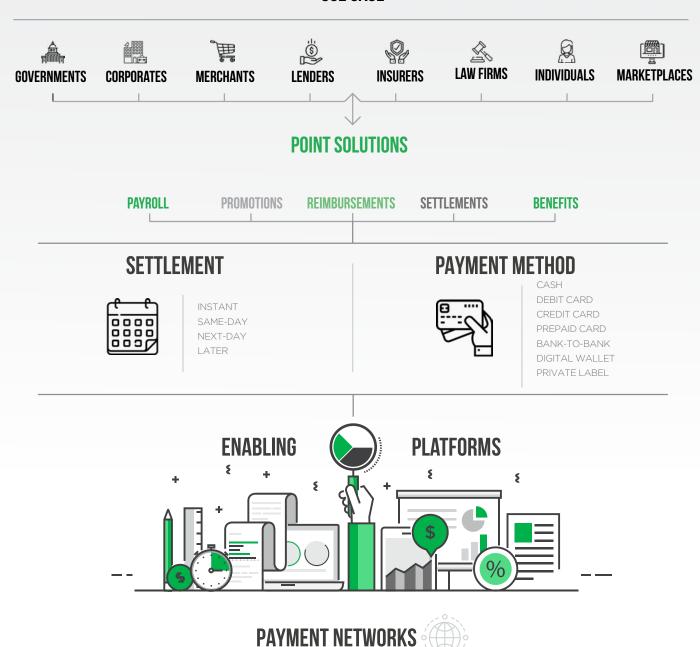

### DISBURSEMENTS ECOSYSTEM FRAMEWORK

The PYMNTS.com Disbursements Tracker® is gives a breakdown of industry players and covers the news and trends in the disbursements ecosystem. New companies will be added to the provider directory each month based on movements in the space. Those included in the directory have been sorted based on the following framework:

### **TYPES OF DISBURSEMENTS**