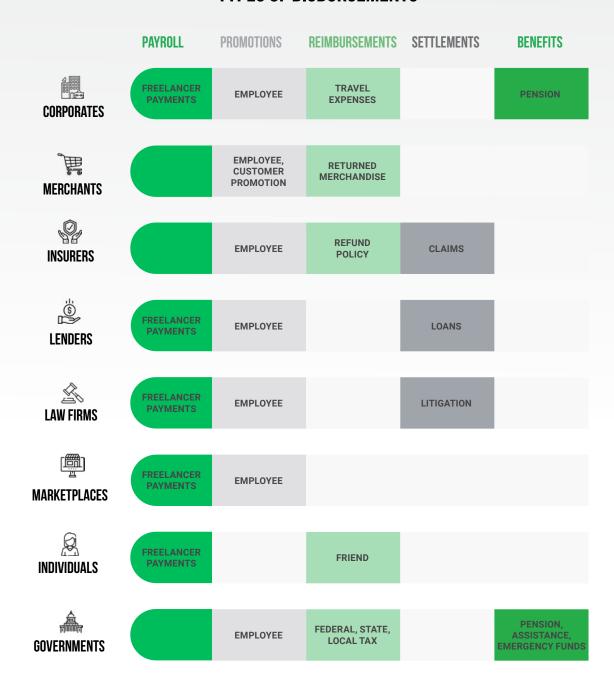

form of instant payment or considering the use cases for mobile or peer-to-peer (P2P) disbursements — especially for those that are unbanked, as these methods often do not require bank accounts — could therefore help government agencies stay on top of vulnerable consumers' needs.

## DISBURSEMENTS

**CASH** 

CREDIT CARD

## **ECOSYSTEM**



### **USE CASE**



**DEBIT CARD** 

**ACH** 

PREPAID CARD

### DISBURSEMENTS ECOSYSTEM FRAMEWORK

The PYMNTS.com Disbursements Tracker® is gives a breakdown of industry players and covers the news and trends in the disbursements ecosystem. New companies will be added to the provider directory each month based on movements in the space. Those included in the directory have been sorted based on the following framework:

### **TYPES OF DISBURSEMENTS**



### **PROVIDER DIRECTORY**

### NETWORK



American Express Serve offers a cash load network and money management capabilities in its service's prepaid suite. The company's services include direct deposit, bill pay, mobile check capture and personal financial management tools.

### **American Express Serve**

|            | VERTICALS  |           |         |          |           |        |             |  |  |  |
|------------|------------|-----------|---------|----------|-----------|--------|-------------|--|--|--|
| GOVERNMENT | CORPORATES | MERCHANTS | LENDERS | INSURERS | LAW FIRMS | PEOPLE | MARKETPLACE |  |  |  |
|            | /          | /         | /       | /        |           |        |             |  |  |  |

**Settlement Time:** Instant

Services Provided: Direct deposit, m