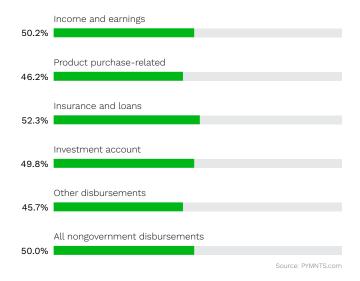

consumers would like from disbursements and what they think their lenders can provide.

Consumers are becoming more familiar with digital technologies and are expecting swifter disbursement methods in other areas of their lives, such as for P2P or retail-related payments. This increased familiarity with digital payments is still somewhat offset by recipients' perceptions of whether lenders can fulfill these expectations, however. Fifty-eight percent of consumers in a recent PYMNTS survey reported receiving nongovernment disbursements, such as loans, insurance payments or rebates, through noninstant payment methods, but this did not necessarily reflect payors' capacities to make instant payments. Payors surveyed stated that they made only 45 percent of all their disbursements via noninstant payment methods, in fact.

TABLE 1:

Payment method choice as perceived by receivers

Share of disbursements where consumers and microbusinesses could choose the payment method, by generation and annual revenue

|                          | Income and<br>earnings | Product purchase-<br>related | Insurance<br>and loans | Investment<br>account | Other<br>disbursements | Nongovernmen<br>disbursements |
|--------------------------|------------------------|------------------------------|------------------------|-----------------------|------------------------|-------------------------------|
| GENERATION               |                        |                              |                        |                       |                        |                               |
| Generation Z             | 62.0%                  | 46.9%                        | 50.8%                  | 53.6%                 | 50.1%                  | 54.2%                         |
| Millennials              | 67.0%                  | 50.8%                        | 62.0%                  | 65.2%                 | 58.0%                  | 61.4%                         |
| Bridge millennials       | 67.5%                  | 53.5%                        | 62.9%                  | 69.9%                 | 62.2%                  | 63.6%                         |
| Generation X             | 58.3%                  | 42.5%                        | 50.6%                  | 62.7%                 | 48.3%                  | 52.7%                         |
| Baby boomers and seniors | 42.1%                  | 31.9%                        | 31.4%                  | 59.4%                 | 33.7%                  | 41.5%                         |
| NNUAL REVENUE            |                        |                              |                        |                       |                        |                               |
| \$0-\$100K               | 61.0%                  | 47.1%                        | 34.1%                  | 50.0%                 | 41.7%                  | 56.4%                         |
| \$100K-\$150K            | 54.0%                  | 60.0%                        | 40.0%                  | 60.0%                 | 0.0%                   | 53.8%                         |
| \$150K-250K              | 54.8%                  | 26.1%                        | 45.5%                  | 31.6%                 | 66.7%                  | 47.7%                         |
| \$250K-\$500K            | 53.4%                  | 14.3%                        | 36.4%                  | 47.8%                 | 50.0%                  | 43.0%                         |