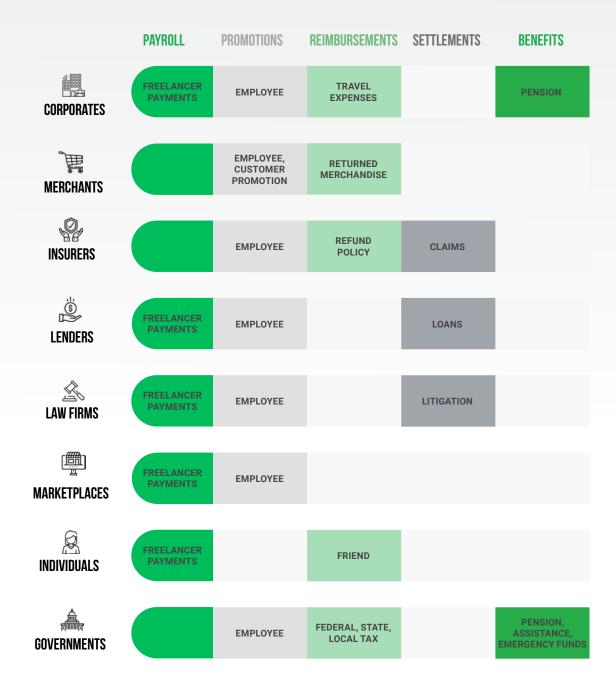

## DISBURSEMENTS ECOSYSTEM FRAMEWORK

The PYMNTS.com Disbursements Tracker® is gives a breakdown of industry players and covers the news and trends in the disbursements ecosystem. New companies will be added to the provider directory each month based on movements in the space. Those included in the directory have been sorted based on the following framework:

### **TYPES OF DISBURSEMENTS**