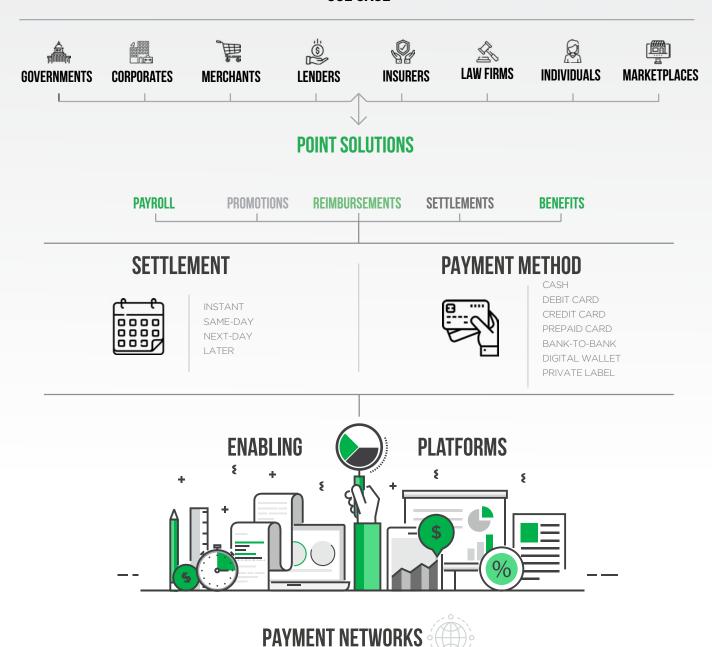

## DISBURSEMENTS ECOSYSTEM FRAMEWORK

The PYMNTS.com Disbursements Tracker® is gives a breakdown of industry players and covers the news and trends in the disbursements ecosystem. New companies will be added to the provider directory each month based on movements in the space. Those included in the directory have been sorted based on the following framework:

### **TYPES OF DISBURSEMENTS**